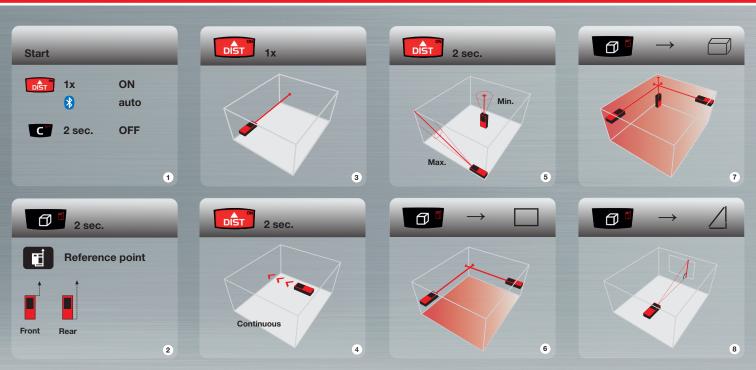

## QUICK START METRON 30 BT

1 ON | Measure button 2 Function button | Reference point 3 OFF | Back | Clear