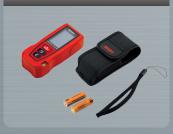

SOLA-Messwerkzeuge GmbH Unteres Tobel 25, 6840 Götzis, Austria Tel: +43 (0)5523 53380-0 sola@sola.at, www.sola.at



Please find the operating instructions on sola.at

Download free **SOLA Measures app** to connect METRON 30 BT to your smartphone via Bluetooth.







## Included



**Insert batteries** 



## Bluetooth and app

Use METRON with free SOLA Measures app for smart features: take photos, sketch and dimension distances, save measuring results, manage and share them.

\*

1. Activate Bluetooth on smartphone.

2. Open SOLA Measures app to connect

METRON

smartphone.

to your





## QUICK START METRON 30 BT





1 ON | Measure button 2 Function button | Reference point 3 OFF | Back | Clear