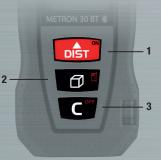

## QUICK START METRON 30 BT

1 ON | Measure button 2 Function button | Reference point 3 OFF | Back | Clear